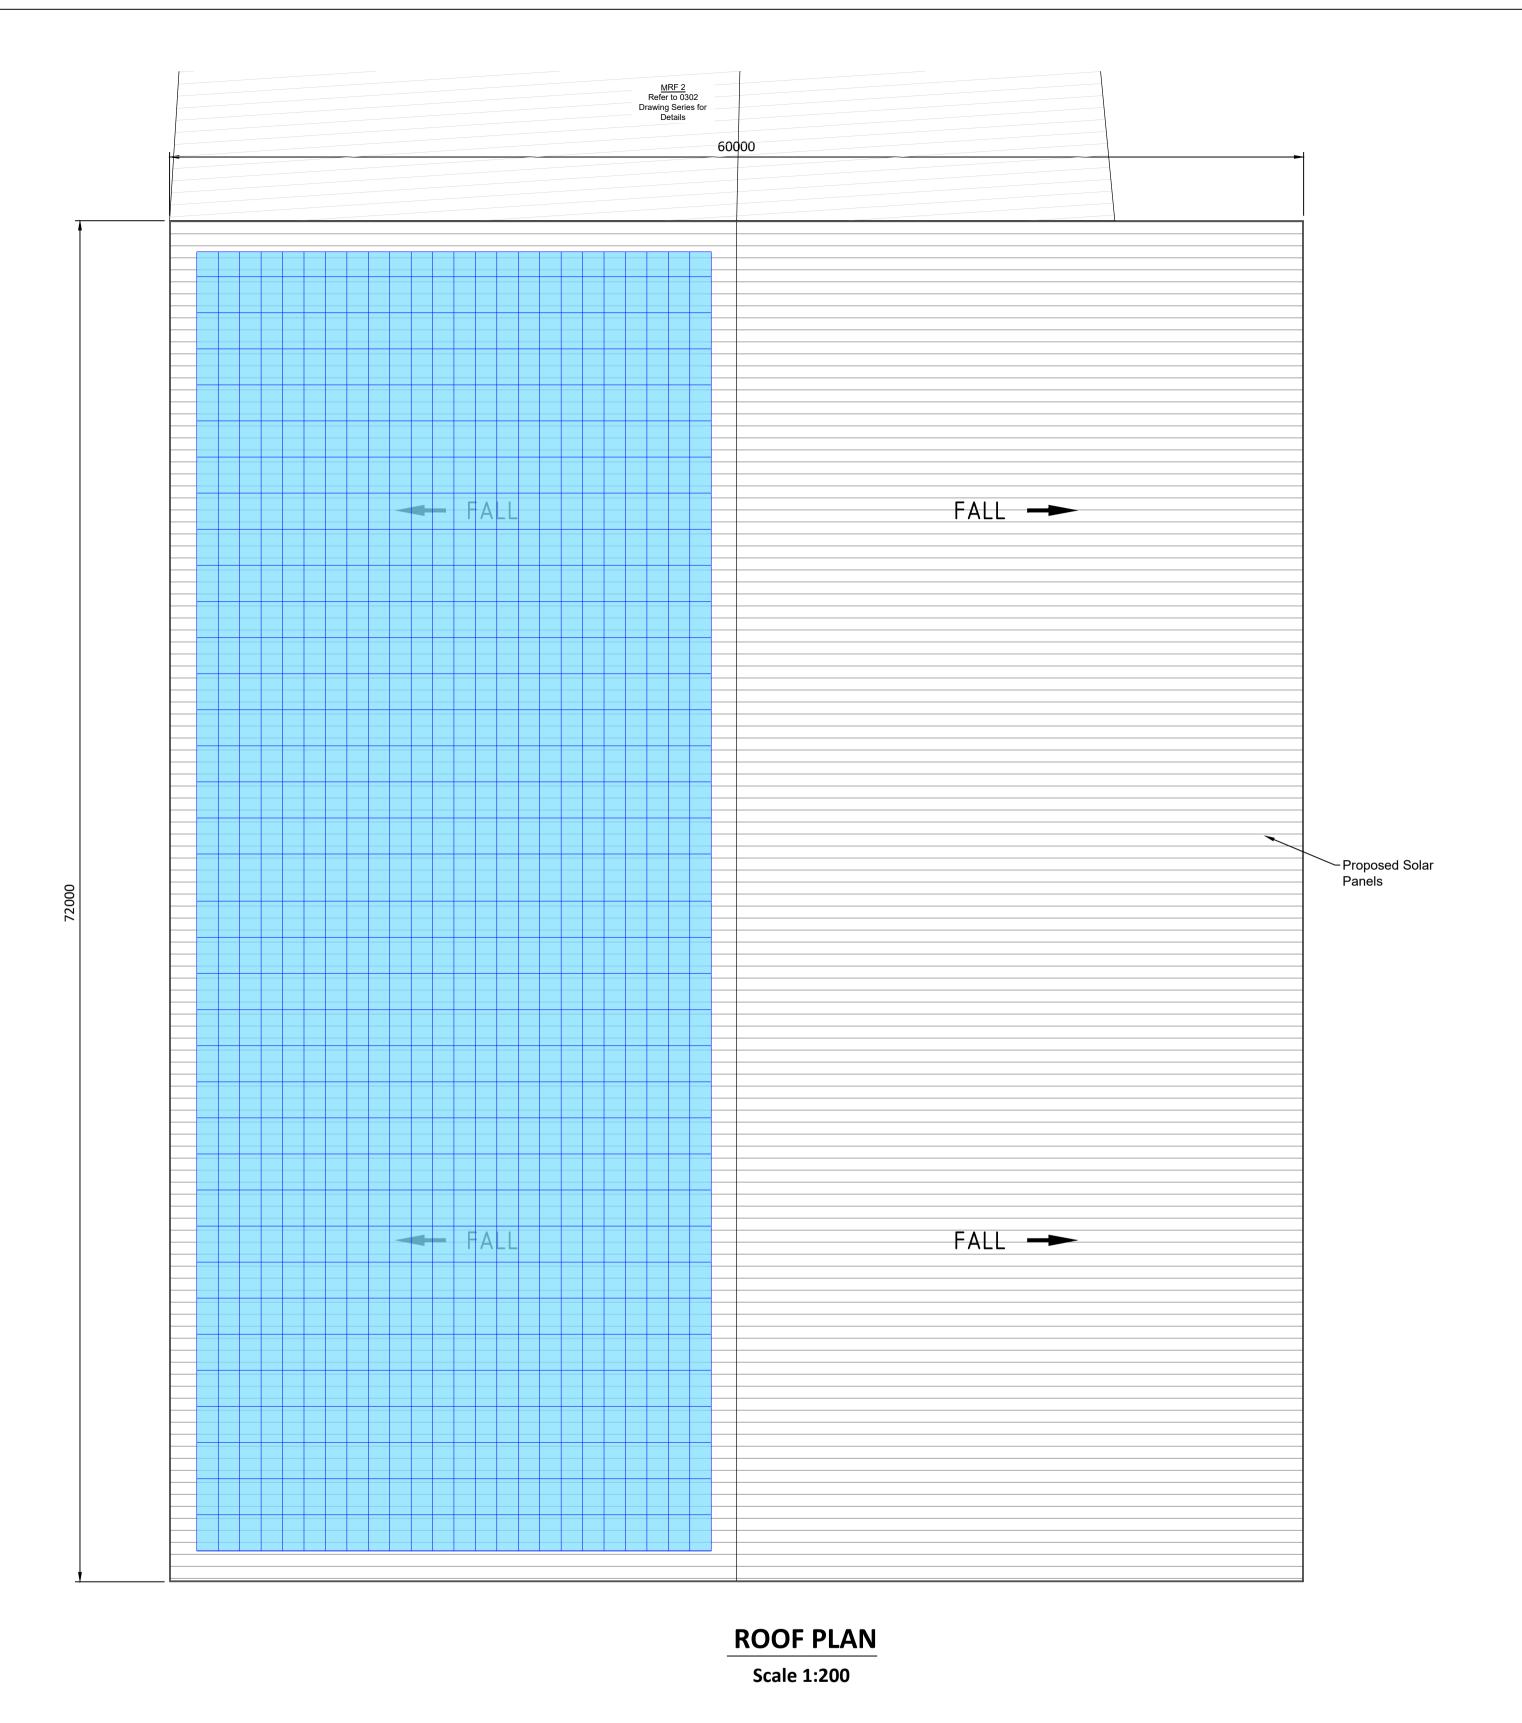

If Applicable : Ordnance Survey Ireland Licence No. EN 0001220 © Ordnance Survey Ireland and Government of Ireland

Rev. Description ISSUE FOR PLANNING

App By Date 24.05.22

|  | PROJECT                                                              | CLIENT     |          |                           |                        |     |
|--|----------------------------------------------------------------------|------------|----------|---------------------------|------------------------|-----|
|  | SID APPLICATION, EIAR & IE LICENCE APPLICATION FOR THORNTONS CAPPAGH |            |          | THORNTONS RECYCLING       | ECYCLING               |     |
|  | MATERIALS RECOVERY FACILITY 3 GROUND FLOOR & ROOF PLANS              | Date       | 24.05.22 | Project number<br>P21-150 | Scale (@ A1-)<br>1:200 |     |
|  |                                                                      | Drawn by   | cs       | P21-150-0303-0001         |                        | Rev |
|  |                                                                      | Checked by | FC       |                           |                        | Α   |