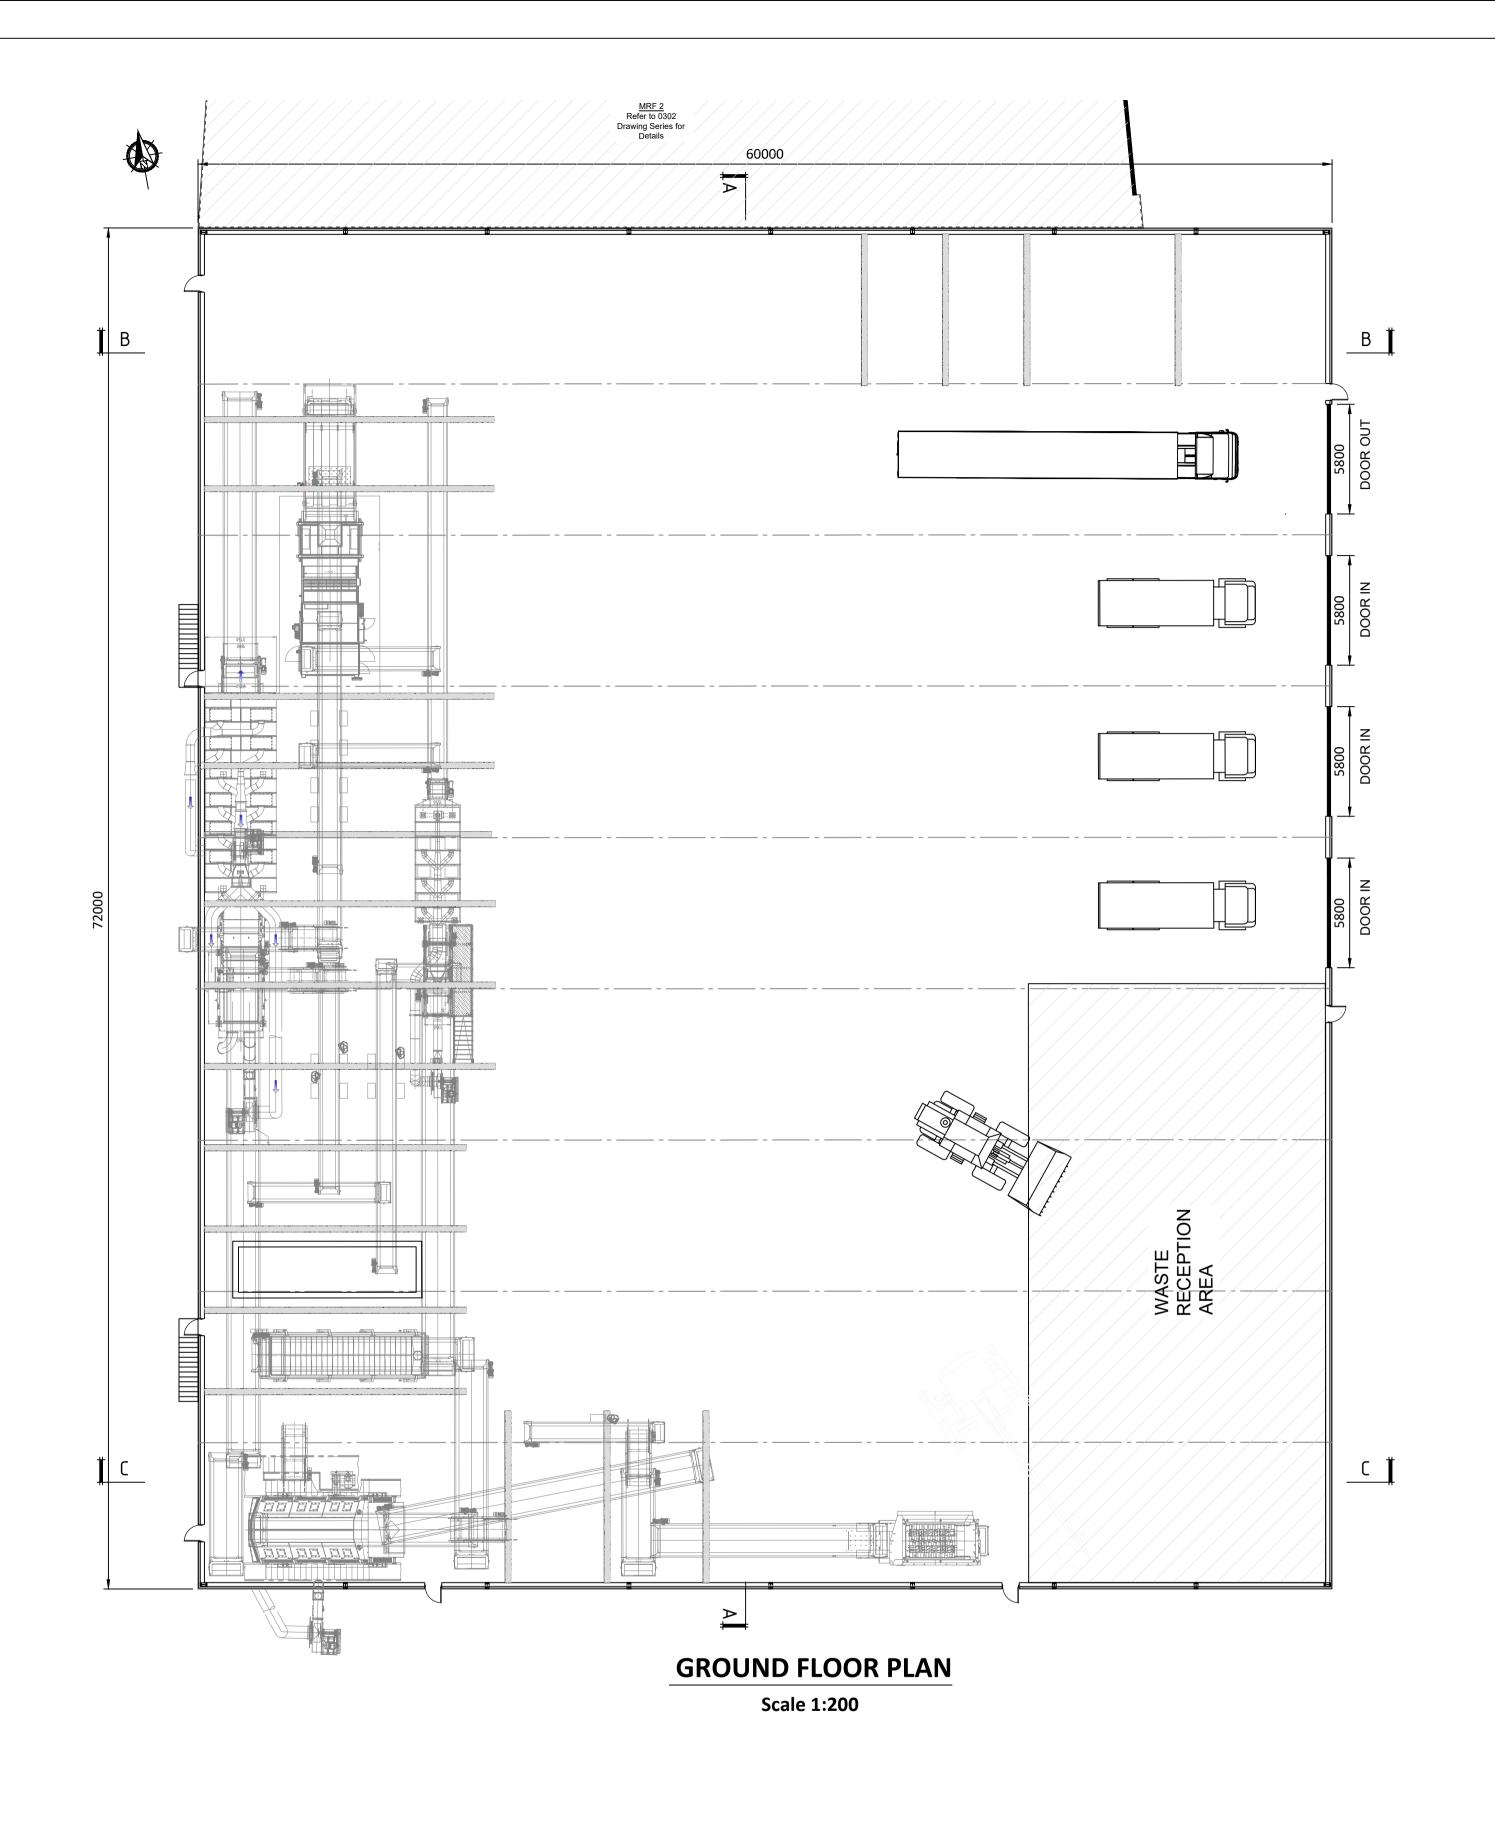

If Applicable : Ordnance Survey Ireland Licence No. EN 0001220 © Ordnance Survey Ireland and Government of Ireland

Rev. Description ISSUE FOR PLANNING

App By Date 24.05.22

|  | PROJECT                                                              | CLIENT     |          |                           |                        |     |
|--|----------------------------------------------------------------------|------------|----------|---------------------------|------------------------|-----|
|  | SID APPLICATION, EIAR & IE LICENCE APPLICATION FOR THORNTONS CAPPAGH |            |          | THORNTONS RECYCLING       | ECYCLING               |     |
|  | MATERIALS RECOVERY FACILITY 3 GROUND FLOOR & ROOF PLANS              | Date       | 24.05.22 | Project number<br>P21-150 | Scale (@ A1-)<br>1:200 |     |
|  |                                                                      | Drawn by   | cs       | P21-150-0303-0001         |                        | Rev |
|  |                                                                      | Checked by | FC       |                           |                        | Α   |